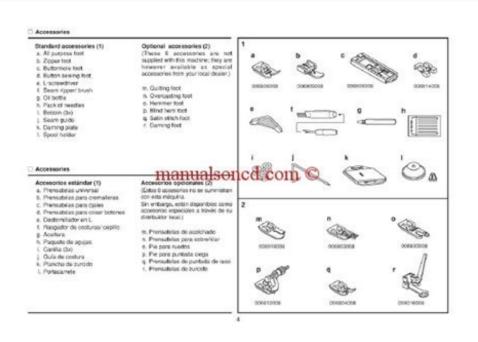

## **Optional Footer**

Quilting/Straight Stitch Foot

Overcasting Foot

**Hemmer Foot** 

**Blind Hem Foot** 

Satin stitch Foot

8280 singer sewing machine manual. Singer 8280 manual. Singer 8280 manual english.